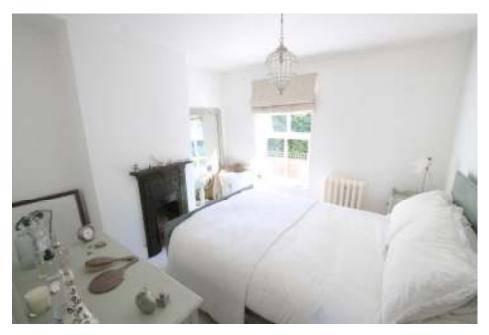

## **First Floor**

**LANDING:** Loft hatch providing storage space.

**MASTER BEDROOM:** Double room with double glazed front aspect window, cast iron radiator, wooden flooring and feature fireplace.

**BEDROOM TWO:** Double room with double glazed rear aspect window, cast iron radiator, wooden flooring and built in cupboard/storage space over stairs housing the boiler.