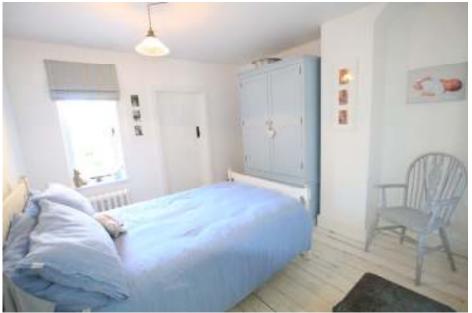

## **First Floor**

**LANDING:** Loft hatch providing storage space.

**MASTER BEDROOM:** Double room with double glazed front aspect window, cast iron radiator, wooden flooring and feature fireplace.

**BEDROOM TWO:** Double room with double glazed rear aspect window, cast iron radiator, wooden flooring and built in cupboard/storage space over stairs housing the boiler.