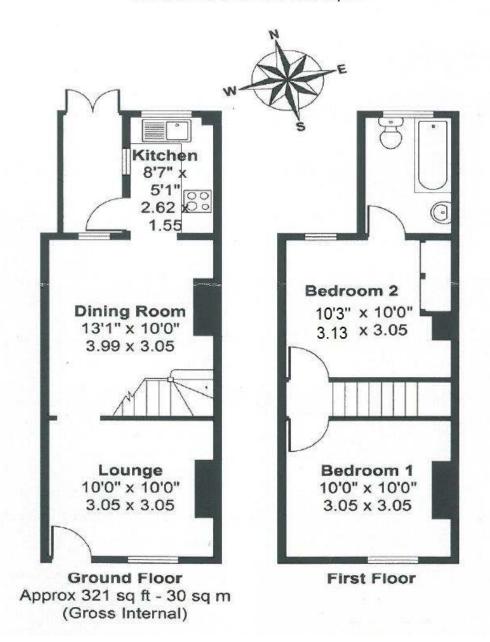

diator, wooden flooring and built in cupboard/storage space over stairs housing the boiler.

**BATHROOM:** Wooden flooring & wall panels, rear aspect double glazed windows overlooking the garden, cast iron radiator, bath with mixer tap and shower tap.

GOOD SIZED REAR GARDEN: A lawn area with a path

leading to paved patio area at the rear with original train sleepers and a shed.

DIRECTIONS: From our office turn right and proceed towards Cookham Dean, take the first turning on the left on New Road up to High Road, turn left and the property can be found after a short distance on the left hand side.

Viewings highly recommended. Please contact:

PIKE SMITH & KEMP Lower Road Cookham, Berkshire SL6 9EH cookham@pikesmithkemp.co.uk 01628 532010 www. pskweb.co.uk

## TOTAL FLOOR AREA: 50 sq m