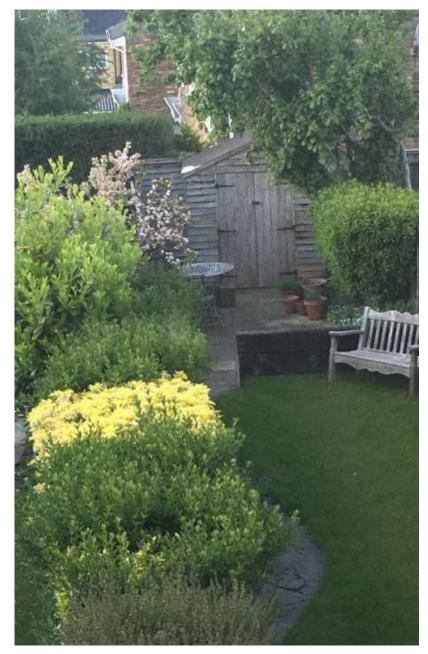

**BATHROOM:** Wooden flooring & wall panels, rear aspect double glazed windows overlooking the garden, cast iron radiator, bath with mixer tap and shower tap.

GOOD SIZED REAR GARDEN: A lawn area with a path

leading to paved patio area at the rear with original train sleepers and a shed.

DIRECTIONS: From our office turn right and proceed towards Cookham Dean, take the first turning on the left on New Road up to High Road, turn left and the property can be found after a short distance on the left hand side.