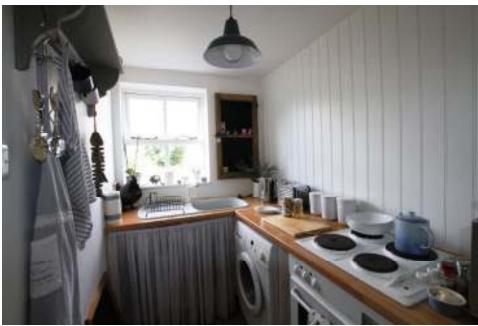

**DINING ROOM:** Wooden flooring, cast iron radiator, rear aspect double glazed window, stairs leading to first floor, working fireplace.

**KITCHEN:** Tiled flooring, double glazed rear aspect window above the sink overlooking the garden, oven and space for dishwasher or washing machine, scope to extend kitchen. Stable door leading to 'Lean To' which has space for dryer and access to rear garden.