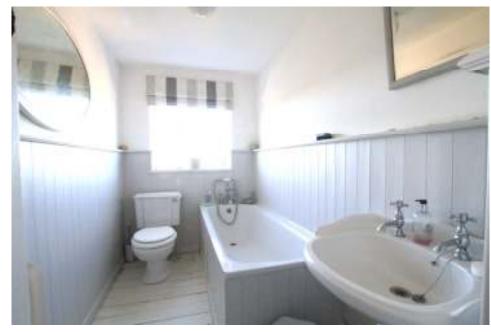

**BATHROOM:** Wooden flooring & wall panels, rear aspect double glazed windows overlooking the garden, cast iron radiator, bath with mixer tap and shower tap.

GOOD SIZED REAR GARDEN: A lawn area with a path