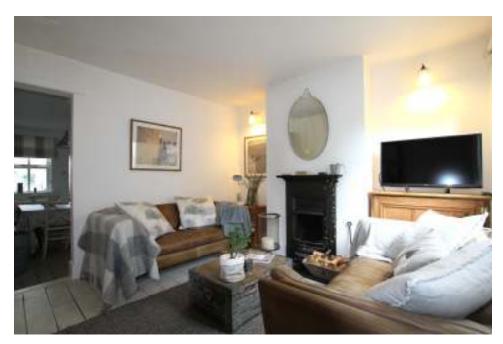

## 5 Fair View Cottages, Cookham, SL6 9JE

Pathway to front door, leading to...

**SITTING ROOM:** Wooden flooring, cast iron radiator, front aspect double glazed window, cupboard housing fuse box, TV point, telephone point and working fireplace.