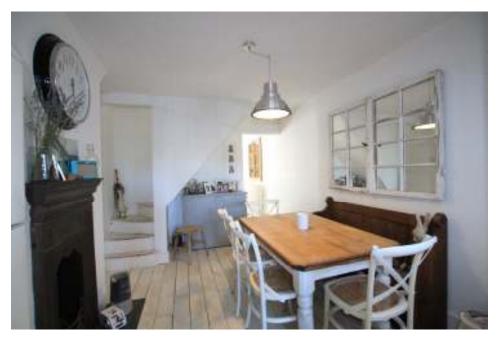

**DINING ROOM:** Wooden flooring, cast iron radiator, rear aspect double glazed window, stairs leading to first floor, working fireplace.

**KITCHEN:** Tiled flooring, double glazed rear aspect window above the sink overlooking the garden, oven and space for dishwasher or washing machine, scope to extend kitchen. Stable door leading to 'Lean To' which has space for dryer and access to rear garden.